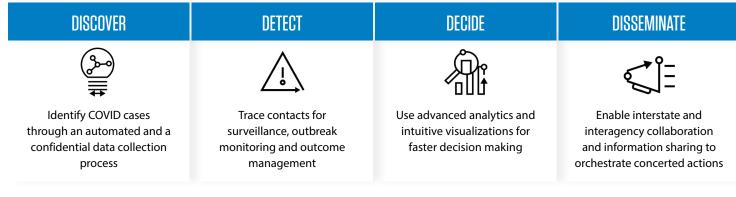

The Infosys Epidemic Surveillance Suite combines all of these capabilities and offers public health agencies a comprehensive monitoring platform to block the rapid spread of the corona viruses in the community and re-open the economy with more confidence. The platform triangulates data from various sources to provide complete information about COVID cases and contacts in a timely manner and with full traceability. It accurately captures location details of potential exposures enabling contact tracers to investigate cases more efficiently and manage potential outbreak situation more effectively. Designed on privacy-first principles, the platform ensures security of information and complies with all HIPAA requirements.

## **KEY FEATURES OF THE PLATFORM**

- End to end automation of contact tracing and case management workflow
- Extension of the case management system on a mobile app with both offline and online access
- Al driven COVID symptom checker and severity indexing
- Automated notification for COVID test scheduling
- Advanced analytics and unified visual intelligence for proactive decision making
- Blockchain enabled immutable data exchange and network collaboration
- Multi-lingual Digital Human health advisor for citizen engagement and COVID awareness

## **BENEFITS FROM USING THE PLATFORM**

- Increased contact tracing efficiency and improved productivity for contact tracers
- Smarter prediction to proactively manage potential outbreak
- Privacy first features with secure access to data without compromising PII, PHI
- Efficient and faster data exchange for collaborative and informed decision making
- Improved constituent experience
- Better preparedness to re-open economy safely