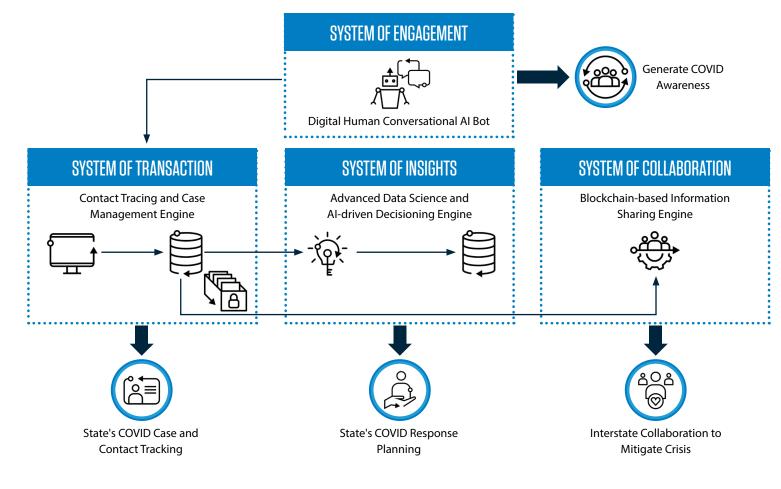

The Infosys Epidemic Surveillance Suite combines all of these capabilities and offers public health agencies a comprehensive monitoring platform to block the rapid spread of the corona viruses in the community and re-open the economy with more confidence. The platform triangulates data from various sources to provide complete information about COVID cases and contacts in a timely manner and with full traceability. It accurately captures location details of potential exposures enabling contact tracers to investigate cases more efficiently and manage potential outbreak situation more effectively. Designed on privacy-first principles, the platform ensures security of information and complies with all HIPAA requirements.

## **KEY FEATURES OF THE PLATFORM**

- End to end automation of contact tracing and case management workflow
- Extension of the case management system on a mobile app with both offline and online access
- Al driven COVID symptom checker and severity indexing
- Automated notification for COVID test scheduling
- Advanced analytics and unified visual intelligence for proactive decision making
- Blockchain enabled immutable data exchange and network collaboration
- Multi-lingual Digital Human health advisor for citizen engagement and COVID awareness

## **BENEFITS FROM USING THE PLATFORM**

- Increased contact tracing efficiency and improved productivity for contact tracers
- Smarter prediction to proactively manage potential outbreak
- Privacy first features with secure access to data without compromising PII, PHI
- Efficient and faster data exchange for collaborative and informed decision making
- Improved constituent experience
- Better preparedness to re-open economy safely